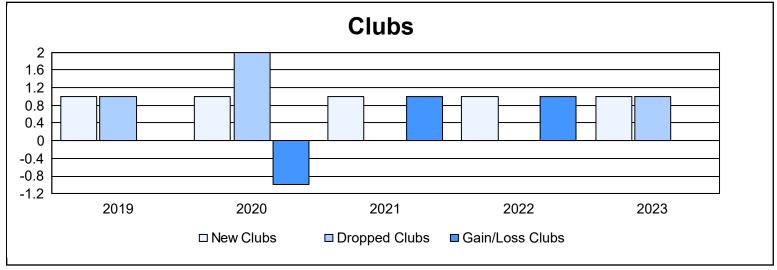

District J 2

As of June 2023 Cumulative

| Year      | New<br>Clubs | Dropped<br>Clubs | Gain/<br>Loss<br>Clubs | New<br>Members | Charter<br>Members | Reinstate<br>Members | Transfer<br>Members | Total<br>Member<br>Added | Total<br>Members<br>Dropped | Gain/<br>Loss<br>Members |
|-----------|--------------|------------------|------------------------|----------------|--------------------|----------------------|---------------------|--------------------------|-----------------------------|--------------------------|
| 2018-2019 | 1            | 1                | 0                      | 62             | 22                 | 2                    | 0                   | 86                       | 66                          | 20                       |
| 2019-2020 | 1            | 2                | -1                     | 47             | 22                 | 7                    | 4                   | 80                       | 82                          | -2                       |
| 2020-2021 | 1            | 0                | 1                      | 55             | 43                 | 3                    | 3                   | 104                      | 122                         | -18                      |
| 2021-2022 | 1            | 0                | 1                      | 48             | 29                 | 1                    | 1                   | 79                       | 75                          | 4                        |
| 2022-2023 | 1            | 1                | 0                      | 55             | 24                 | 2                    | 4                   | 85                       | 102                         | -17                      |
| Average   | 1            | 1                | 0                      | 53             | 28                 | 3                    | 2                   | 87                       | 89                          | -3                       |